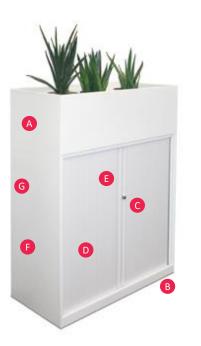

PL-90-<colour>-BOX (Sits on top of ET-2 and 3)

Premium power coat finish available stock express.® For indent finish please check stock level

(Pearl white)

(Indent finish)

PL-90--B (Precious silver pearl) (Satin black)