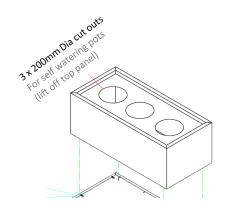

## 3 x 200mm Dia cut outs

For self watering pots (lift off top panel)

**Options:** 

- Specified Powder coat to full unit
- Melamine bench top
- Extra Shelves (ET-SHELVES.<colour>.900W) •
- Metal dividers to slot into shelve (SD-WHITE/PSP)
- Pull out A4 file rack POF-9-BLK (1 ONLY ON PL-90)