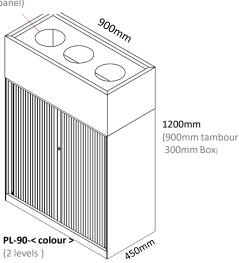

PL-90-<colour>-BOX (Sits on top of ET-2 and 3)

Premium power coat finish available stock express.® For indent finish please check stock level

(Pearl white)

(Indent finish)

PL-90--B (Precious silver pearl) (Satin black)